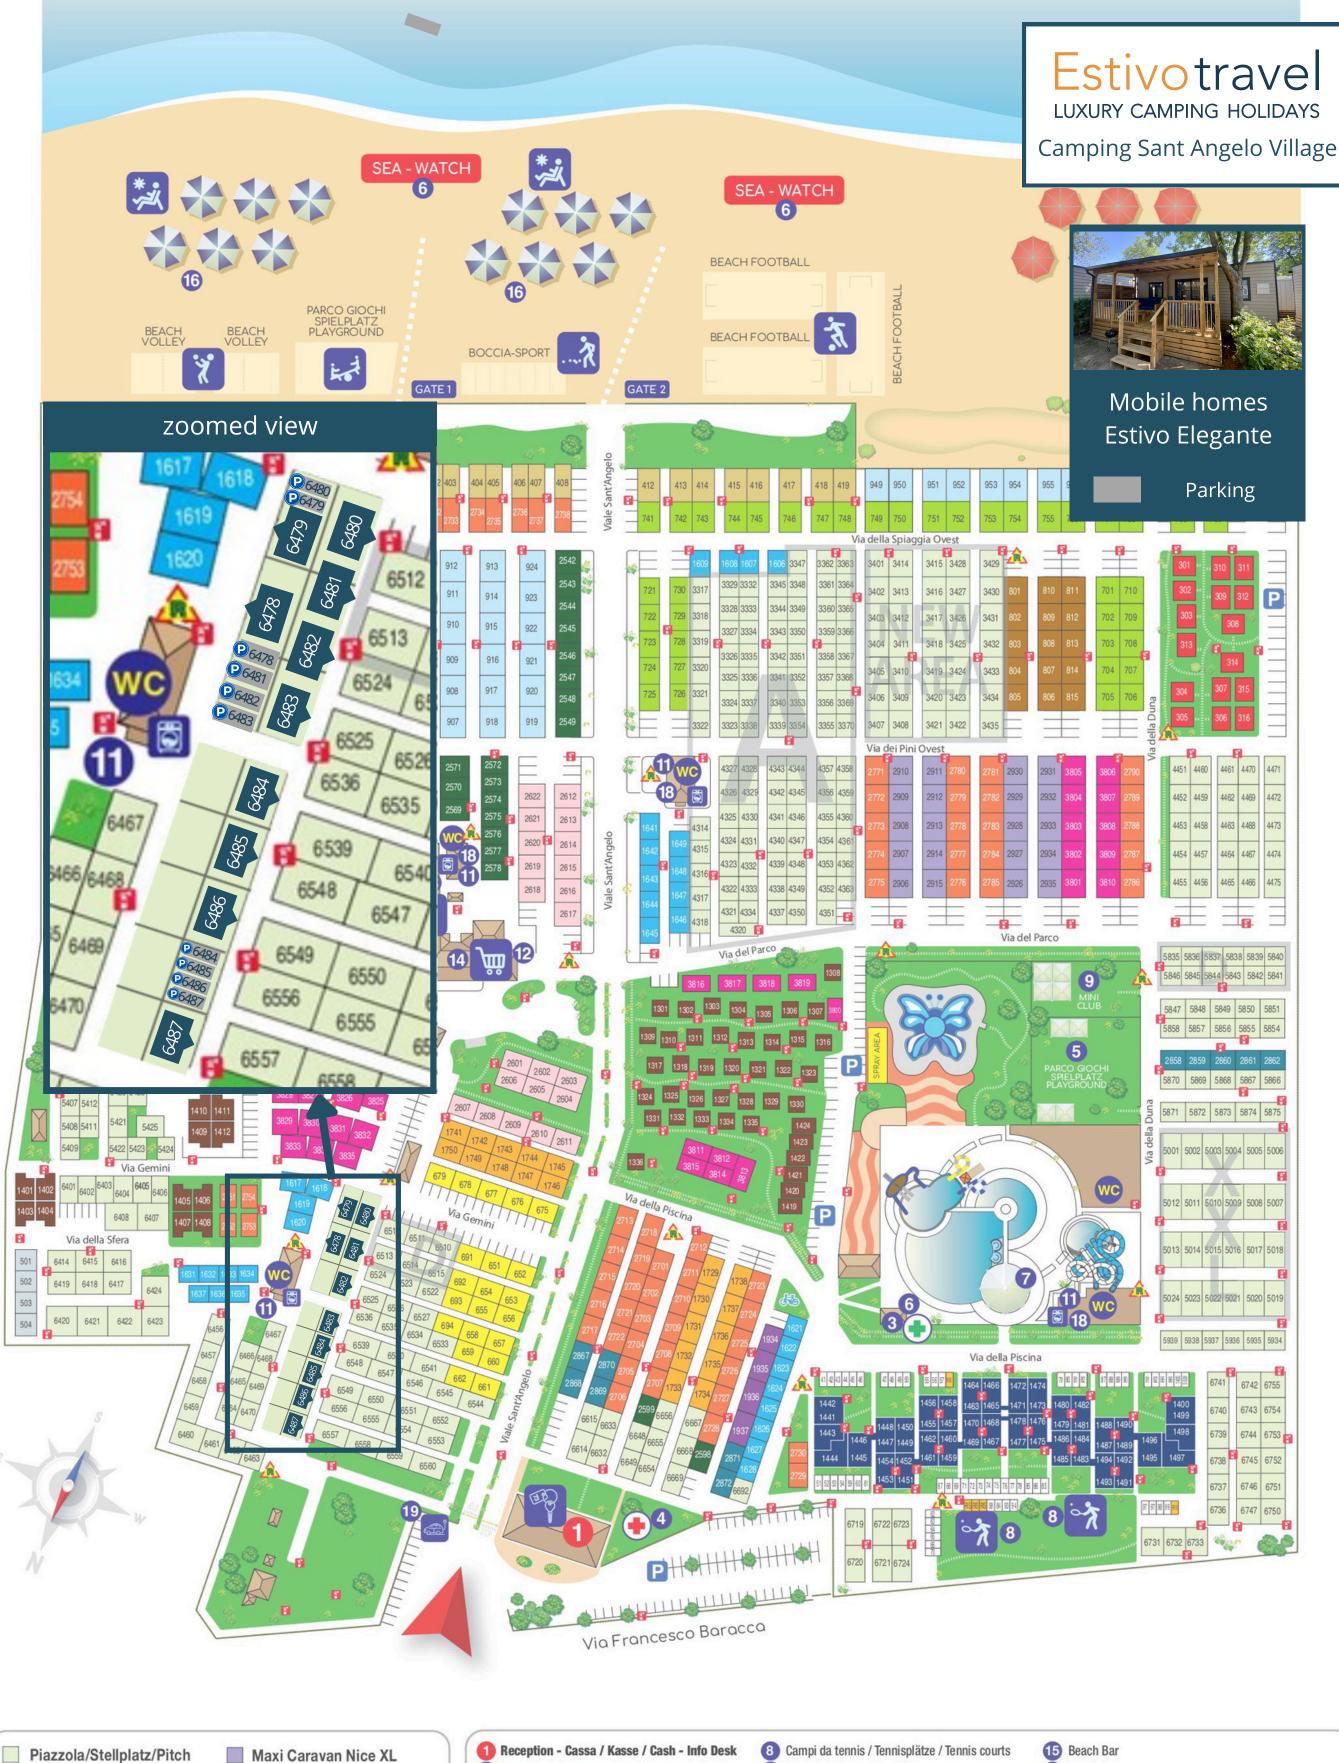

Estintore / Feuerlöscher / Fire extinguisher

La piantina del Villaggio raffigurata è indicativa e potrebbe subire delle variazioni. Der Lageplan ist nur zum Muster angegeben, es könnten Variationen vorkommen. The Village map is approximate and is subject to change.